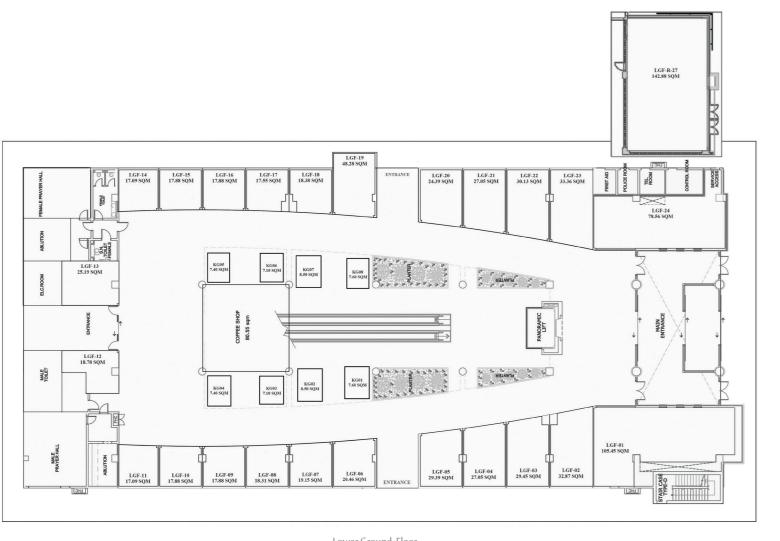

n. The mall offers an extensive range of shops and services, boasts a prime location, and is equipped with the largest Lulu Hyper Market in the area. It is the prime destination for the residents as well as the neighbourhood area like Liwa, Abshan, Gayati, Mirfa, etc. considered the traditional and modern lifestyles and needs in the Mall. The shop concepts and tenant mixing in the Mall considered the variety of tastes and lifestyle of Arabic customers and expats equally. Spread across two levels, Al Dhafra Mall caters to diverse tastes and lifestyles with an impressive mix of avenues that include retail brands, restaurants, and cafes. What's more, the mall provides ample parking facilities both inside and outside, making your shopping experience hassle-free.

































Mall Floor Plans

Lower Ground Floor



Upper Ground Floor